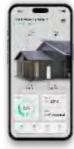

#### **Energy Management System – Consumer & Residential**

#### UITHENG | CACTUS

- Unified Solution:
- ✓ Intelligence:
- ✓ User-Friendly

Household energy integrated control, capable of managing energy storage devices and also supporting integrated dispatching of household-level single plugs, charging piles, etc.

Integration of global real-time electricity price systems and Al large-scale model systems, comprehensively managing energy grid-household interactions

Agent-friendly, providing comprehensive functions such as data analysis, operation & maintenance (O&M), upgrades, etc., assisting in on-site installation, backend O&M, and product iteration