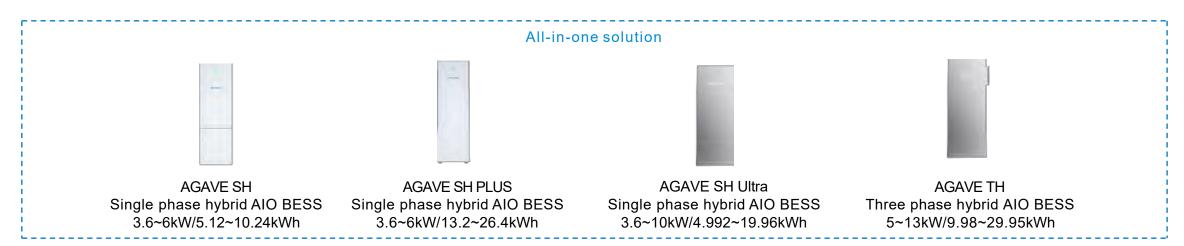

#### **Residential Products**

U正IH三NG | **全C∧CTUS** 

Agave-SH

OUTSTANDING PERFORMANCE  $89_{\text{Wh/kg}}$ 

Power density

**IP65** 

installation

Suitable for indoor and outdoor

 $<25_{\text{dB}}$ 

No noise

2

Installation time

 $< 10_{ms}$ 

**EPS Switching Time** 

Future ready

Support EV Charger, diesel generator, VPP, IOT

U I I H E NG | **←CACTUS** 

Agave-TH

OUTSTANDING PERFORMANCE MAX 2 times
Photovoltaic
Over-configuration

5-13<sub>kw</sub>

Rated Output Power

16/26 A

Max. Input Current

110<sub>%</sub>
Unbalanced output

< 10<sub>ms</sub>
EPS Switching Time

Future ready

Support EV Charger, diesel generator, VPP, IOT