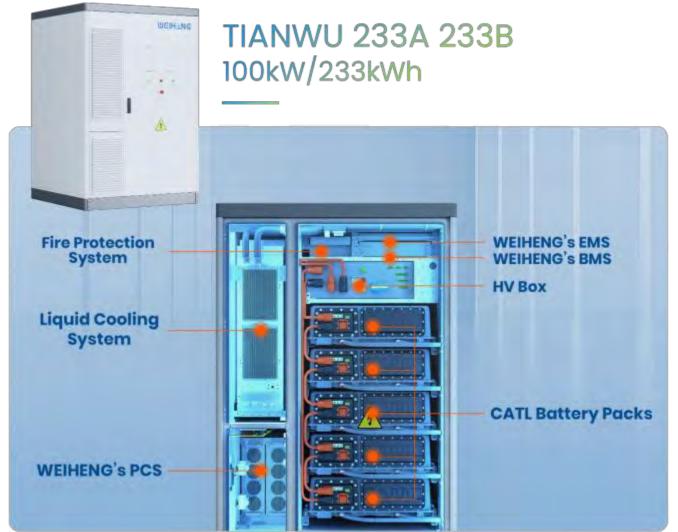

y storage projects in the desert 1.5MW/3MWh
- Grid / off-grid system with extreme ambient temperature of 50 ℃

#### **Commercial & Industrial Products**



#### <u>C&I ene</u>rgy storage



TIANWU 233A & 233B All-in-one BESS 100kW/233kWh

#### All-in-one solution



TIANWU 233C All-in-one BESS 100kW/233kWh



TIANWU G2 All-in-one BESS 125kW/260kWh

#### **PCS** solution



TIANYUAN
Power converter system
60kW



TIANYUAN
Power converter system
200kW



TIANWU 300TS Control cabinet 300kW

#### <u>C&I ene</u>rgy storage

#### **Battery solution**



IBC
Indoor battery cabinet
186.4~372.72kWh

#### **EV Charging Solution**



eTARS EV Charger 60~480kW

## Monitoring system

#### Global C&I Energy Storage Market



PANGUOS Energy Management System

#### **Commercial & Industrial Products**











#### UIIHING iecACTUS



Reference case in Netherlands

- Commercial Energy Storage Project 0.6MW/1.4MWh
- Frequency-following Response (FFR)





Reference case in Thailand

• On-grid Commercial Energy Storage Project – 0.6MW/1.4MWh





Reference case in the United Kingdom

• VPP Commercial Energy Storage Project – 200kW/932kWh





Reference case in Netherlands

Agriculture and Animal Husbandry Commercial Energy Storage Project – 200kW/466kWh





Reference case in Malaysia

- PV+ESS+Diesel Generator Commercial Energy Storage Project 200kW/466kWh
- Off-grid





Reference case in Guangdong, China

- Xindiantu Commercial Energy Storage Project- 3MW/6MWh
- ESS+ EV Charger





Reference case in Zhejiang, China

- Zhonghuan Copper Energy Storage Projects 2.5MW/5.1MWh
- Multiple uni