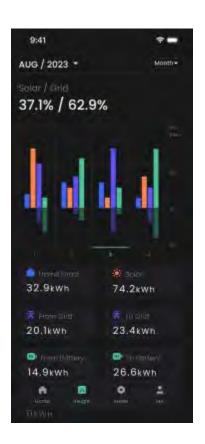

#### Monitoring system

## Global Residential Energy Storage Market and Power Supplier Market

ECOS Energy Management System

ECOS Hub Energy Management System

ChollaWIFI Adaptor