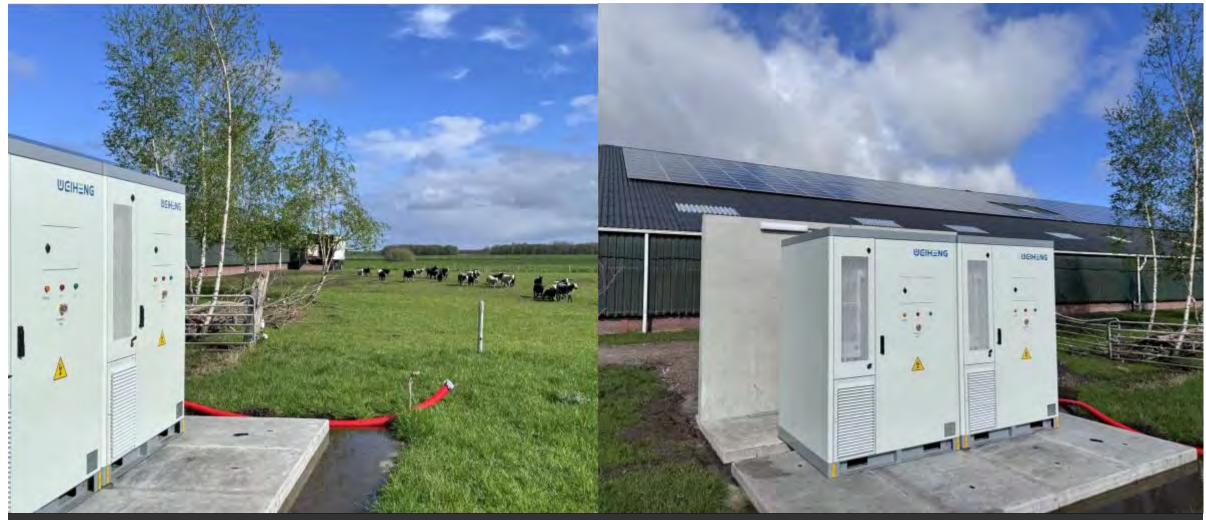

Reference case in the United Kingdom

• VPP Commercial Energy Storage Project – 200kW/932kWh

Reference case in Netherlands

Agriculture and Animal Husbandry Commercial Energy Storage Project – 200kW/466kWh