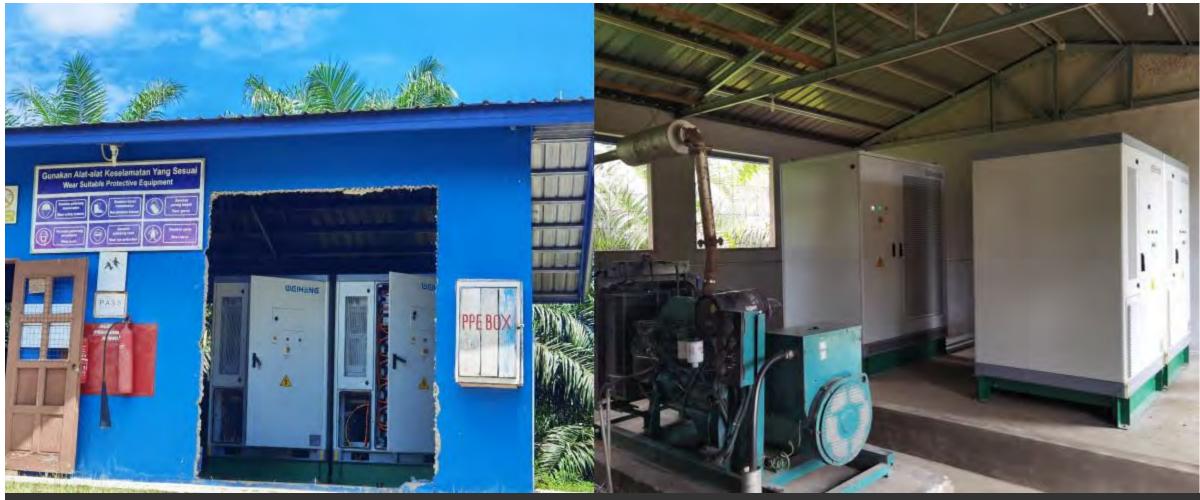

## **Utility – Reference Cases**

Reference case in Inner Mongolia, China

- Photovoltaic and Energy storage projects in the desert 1.5MW/3MWh
- Grid / off-grid system with extreme ambient temperature of 50 ℃