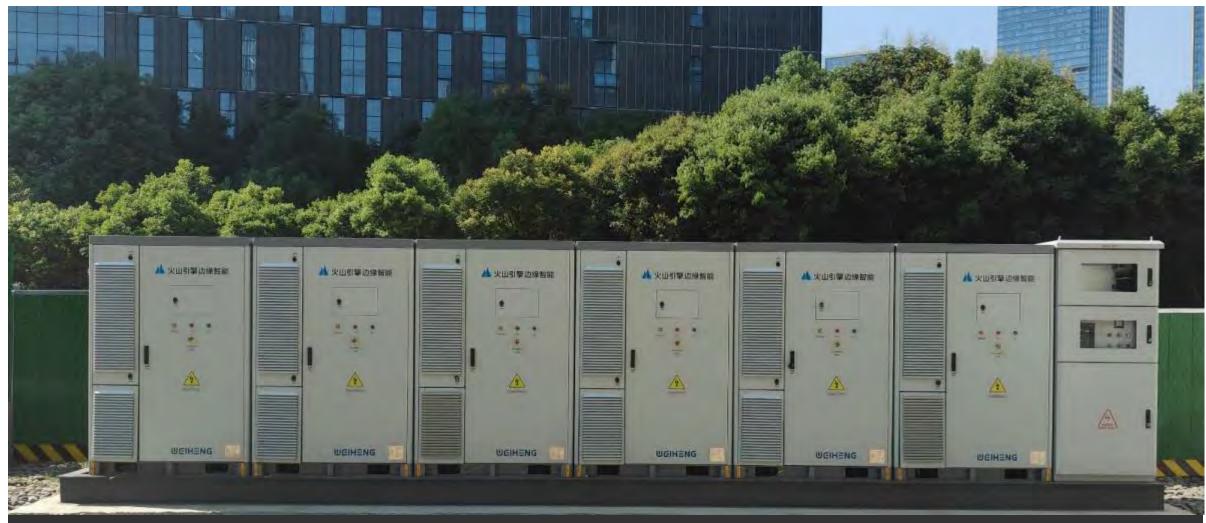

## **Utility – Reference Cases**

Reference case in Inner Mongolia, China

- Photovoltaic and Energy storage projects in the desert 1.5MW/3MWh
- Grid / off-grid system with extreme ambient temperature of 50 ℃