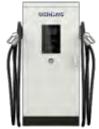

Tesla L.H Energy Storage Project A 10MW/20MWh
- Water power plant

## **Utility – Reference Cases**





Reference case in Inner Mongolia, China

- Photovoltaic and Energy storage projects in the desert 1.5MW/3MWh
- Grid / off-grid system with extreme ambient temperature of 50 ℃

#### **Commercial & Industrial Products**



#### <u>C&I ene</u>rgy storage



TIANWU 233A & 233B All-in-one BESS 100kW/233kWh

#### All-in-one solution



TIANWU 233C All-in-one BESS 100kW/233kWh



TIANWU G2 All-in-one BESS 125kW/260kWh

#### **PCS** solution



TIANYUAN
Power converter system
60kW



TIANYUAN
Power converter system
200kW



TIANWU 300TS Control cabinet 300kW

#### <u>C&I ene</u>rgy storage

#### **Battery solution**



IBC
Indoor battery cabinet
186.4~372.72kWh

#### **EV Charging Solution**



eTARS EV Charger 60~480kW

## Monitoring system

#### Global C&I Energy Storage Market



PANGUOS Energy Management System

#### **Commercial & Industrial Products**











#### UIIHING iecACTUS



Reference case in Netherlands

- Commercial Energy Storage Project 0.6MW/1.4MWh
- Frequency-following Response (FFR)





Reference case in Thailand

• On-grid Commercial Energy Storage Project – 0.6MW/1.4MWh





Reference case in the United Kingdom

• VPP Commercial Energy Storage Project – 200kW/932kWh





Reference case in Netherlands

Agriculture and Animal Husbandry Commercial Energy Storage Project – 200kW/466kWh





Reference case in Malaysia

- PV+ESS+Diesel Generator Commercial Energy Storage Project 200kW/466kWh
- Off-grid





Reference case in Guangdong, China

- Xindiantu C