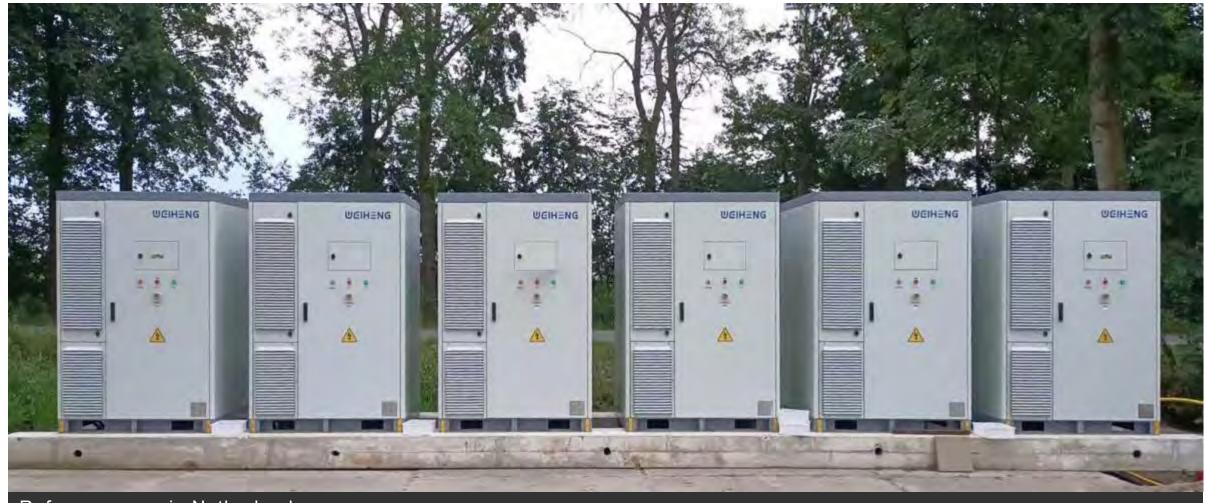

#### UIIHING iecACTUS

Reference case in Netherlands

- Commercial Energy Storage Project 0.6MW/1.4MWh
- Frequency-following Response (FFR)

Reference case in Thailand

• On-grid Commercial Energy Storage Project – 0.6MW/1.4MWh