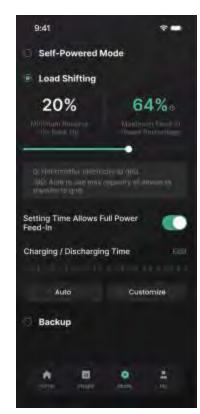

#### **Energy Management System – Consumer & Residential**

#### UITHENG | CACTUS

- Unified Solution:
- ✓ Intelligence:
- ✓ User-Friendly

Household energy integrated control, capable of managing energy storage devices and also supporting integrated dispatching of household-level single plugs, charging piles, etc.

Integration of global real-time electricity price systems and Al large-scale model systems, comprehensively managing energy grid-household interactions

Agent-friendly, providing comprehensive functions such as data analysis, operation & maintenance (O&M), upgrades, etc., assisting in on-site installation, backend O&M, and product iteration