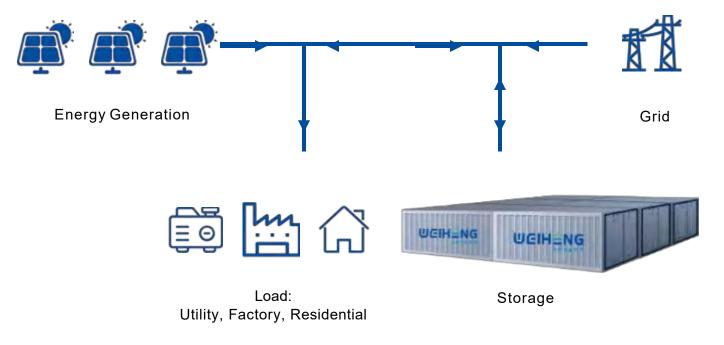

#### **Value Proposition**

- WEIHENG manages, monitors and optimizes the lifecycle of power from Storage to Distribution, Load Management, Grid Feed, Back-up Power, and Revenue Management
- Market-leading EMS software, powered by AI, optimizes power usage, charge/discharge, revenue management, and maintenance