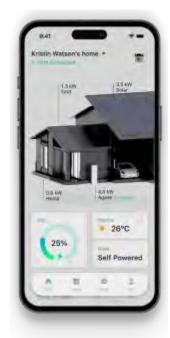

#### **Energy Management System – Consumer & Residential**

#### UITHENG | CACTUS

- Unified Solution:
- ✓ Intelligence:
- ✓ User-Friendly

Household energy integrated control, capable of managing energy storage devices and also supporting integrated dispatching of household-level single plugs, charging piles, etc.

Integration of global real-time electricity price systems and Al large-scale model systems, comprehensively managing energy grid-household interactions

Agent-friendly, providing comprehensive functions such as data analysis, operation & maintenance (O&M), upgrades, etc., assisting in on-site installation, backend O&M, and product iteration