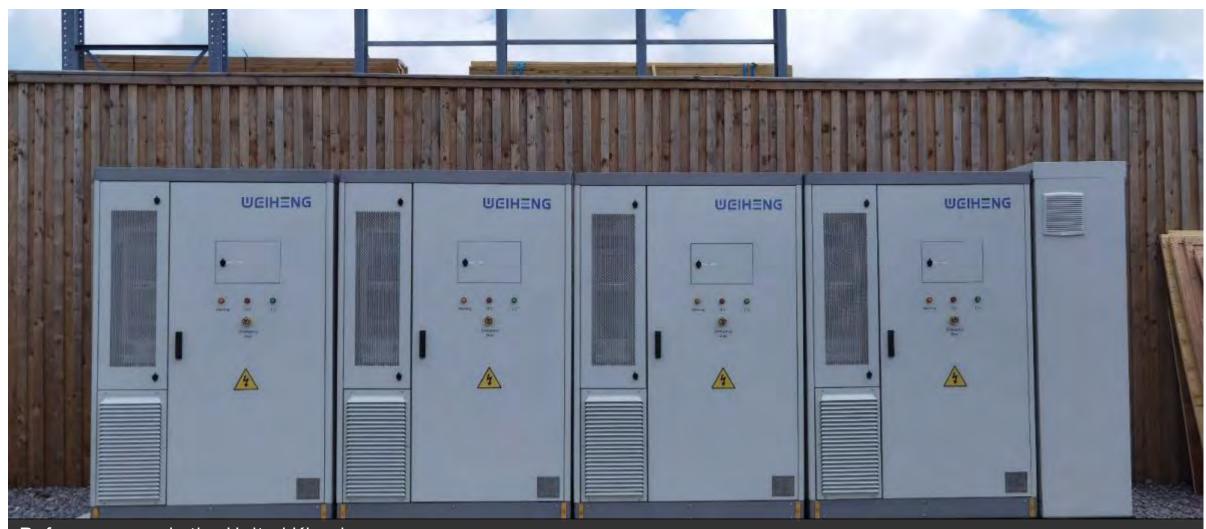

Reference case in the United Kingdom

• VPP Commercial Energy Storage Project – 200kW/932kWh

Reference case in Netherlands

Agriculture and Animal Husbandry Commercial Energy Storage Project – 200kW/466kWh