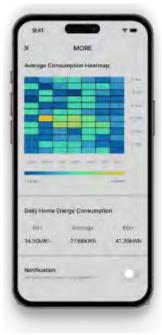

#### **Energy Management System – Consumer & Residential**

#### UITHENG | CACTUS

- Unified Solution:
- ✓ Intelligence:
- ✓ User-Friendly

Household energy integrated control, capable of managing energy storage devices and also supporting integrated dispatching of household-level single plugs, charging piles, etc.

Integration of global real-time electricity price systems and Al large-scale model systems, comprehensively managing energy grid-household interactions

Agent-friendly, providing comprehensive functions such as data analysis, operation & maintenance (O&M), upgrades, etc., assisting in on-site installation, backend O&M, and product iteration