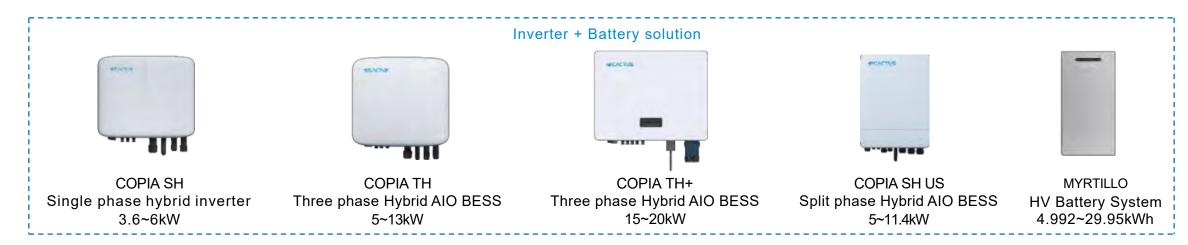

#### **PCS** solution

TIANYUAN
Power converter system
60kW

TIANYUAN
Power converter system
200kW

TIANWU 300TS Control cabinet 300kW

#### U正IH三NG | **全C∧CTUS**

Copia-TH

OUTSTANDING PERFORMANCE  $_{\text{MAX}} \, 1.67_{\text{times}}$ 

Photovoltaic Over-configuration

5-13<sub>kw</sub>

Rated Output Power

18

Max. Input Current

110%

Unbalanced output

 $<10_{\text{ms}}$  EPS Switching Time

Future ready

Support EV Charger, diesel generator, VPP, IOT

U正IH三NG | **全C∧CTUS** 

Myrtillo

OUTSTANDING PERFORMANCE **75** %

Cable free connection, saving 75% installation time between modules

5-150 kWh

Capacity range

**-20** 

Operating temperature, heating module inside

UL 9540A

Meet the strictest standards

**15**<sub>s</sub>

Eliminate safety risks, Built-in aerosol fire suppression module

# Flexible

Share the same battery modules with Agave TH AIO BESS